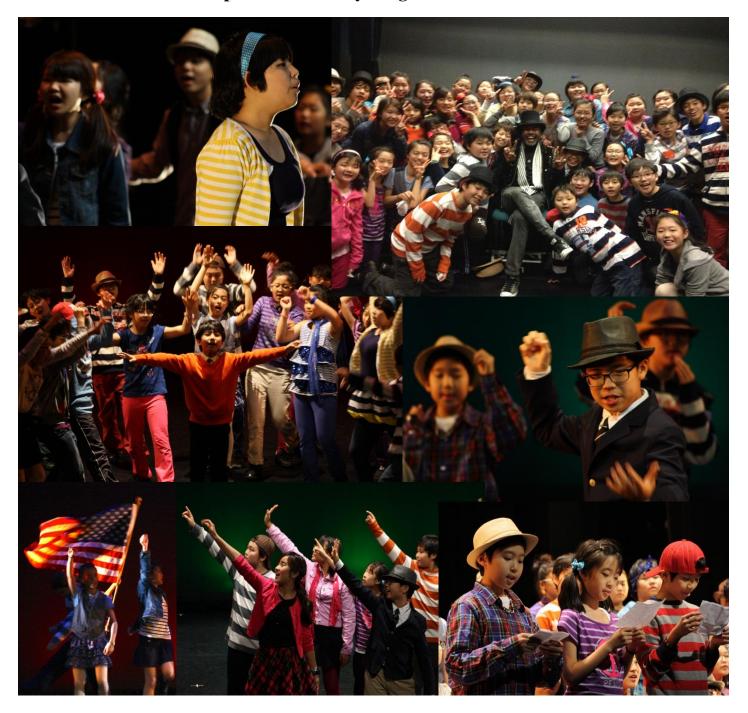

Pictures from The Passport to Broadway Brazil 2011 Final Performance Taken by: Xanthe Elbrick





Pictures from The **Passport to Broadway Program Brazil 2011 Final Performance** *Taken by: Xanthe Elbrick* 





South Korea Passport to Broadway Program Winter 2013 Final Performance





## South Korea Passport to Broadway Program Summer 2013 Final Performance

Photos by Sam Morris PR





South Korean Students with Chaperones and Creative Team



Passport to Broadway Creative Team Cornelius Bethea, Michael Baxter, Geraldine Boyer-Cussac and Amy Weinstein

South Korean Students with Sarah Daniels, StudentsLive Teaching Artist



Students interact with William Ivey Long, Tony Award Winning Costume Designer and Constantine Maroulis, Tony Nominated Actor



**Guatemala Passport to Broadway Pictures December 2013** 





## **Guatemala Passport to Broadway Pictures December 2013**





Guatemala Passport to Broadway Pictures December 2013