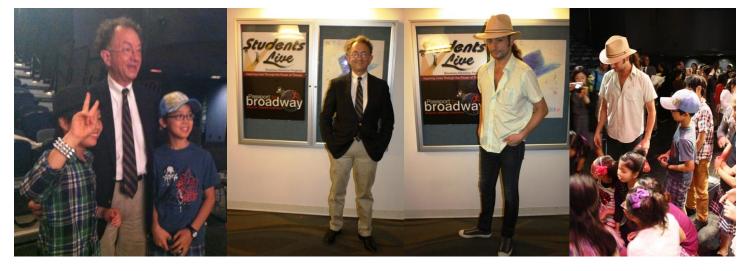

South Korean Students with Sarah Daniels, StudentsLive Teaching Artist

Students interact with William Ivey Long, Tony Award Winning Costume Designer and Constantine Maroulis, Tony Nominated Actor

**Guatemala Passport to Broadway Pictures December 2013** 