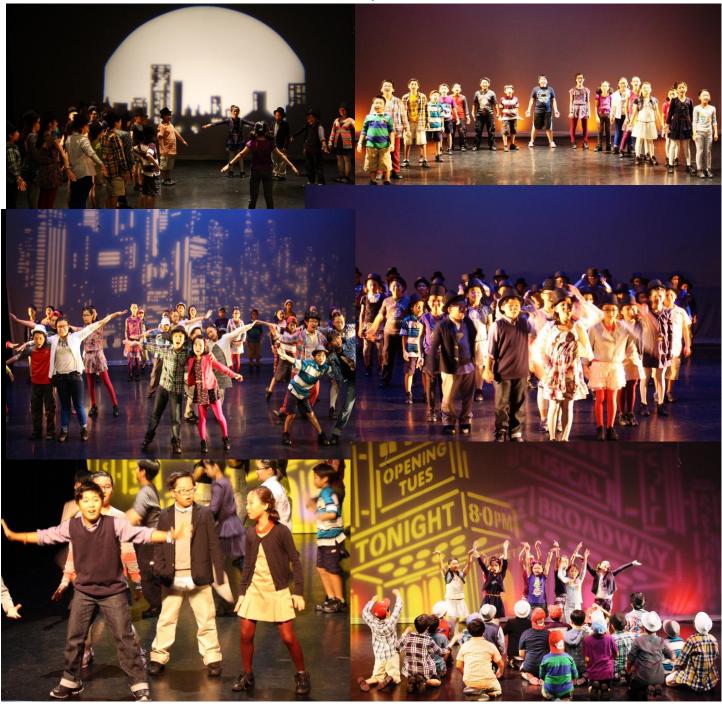

Pictures from The Passport to Broadway Brazil 2011 Final Performance Taken by: Xanthe Elbrick





Pictures from The **Passport to Broadway Program Brazil 2011 Final Performance** *Taken by: Xanthe Elbrick* 





South Korea Passport to Broadway Program Winter 2013 Final Performance





## South Korea Passport to Broadway Program Summer 2013 Final Performance

Photos by Sam Morris PR





South Korean Students with Chaperones and Creative Team



Passport to Broadway Creative Team Cornelius Bethea, Michael Baxter, Geraldine Boyer-Cussac and Amy Weinstein

South Korean Students with Sarah Daniels, StudentsLive Teaching Artist



Students interact with William Ivey Long, Tony Award Winning Costume Designer and Constantine Maroulis, Tony Nominated Actor



**Guatemala Passport to Broadway Pictures December 2013** 





## **Guatemala Passport to Broadway Pictures December 2013**





Guatemala Passport to Broadway Pictures December 2013