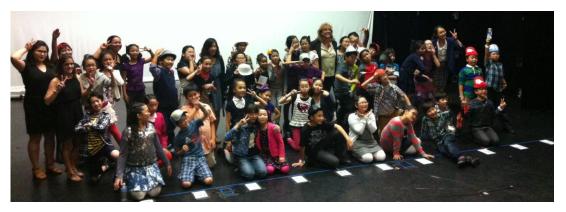

## South Korea Passport to Broadway Program Summer 2013 Final Performance

Photos by Sam Morris PR

South Korean Students with Chaperones and Creative Team

Passport to Broadway Creative Team Cornelius Bethea, Michael Baxter, Geraldine Boyer-Cussac and Amy Weinstein

South Korean Students with Sarah Daniels, StudentsLive Teaching Artist

Students interact with William Ivey Long, Tony Award Winning Costume Designer and Constantine Maroulis, Tony Nominated Actor

**Guatemala Passport to Broadway Pictures December 2013** 