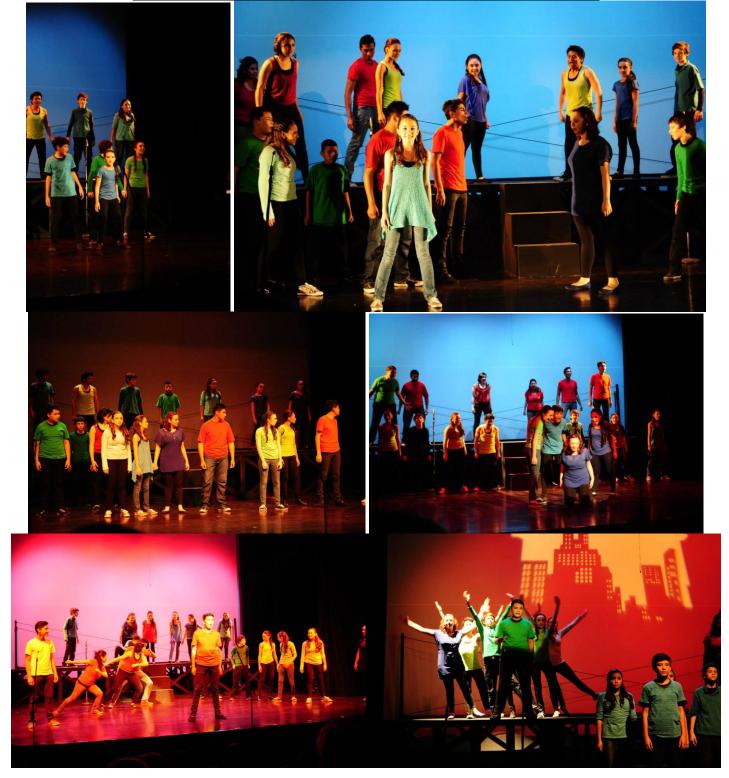

Pictures from The Passport to Broadway Brazil 2011 Final Performance Taken by: Xanthe Elbrick

Pictures from The **Passport to Broadway Program Brazil 2011 Final Performance** *Taken by: Xanthe Elbrick* 