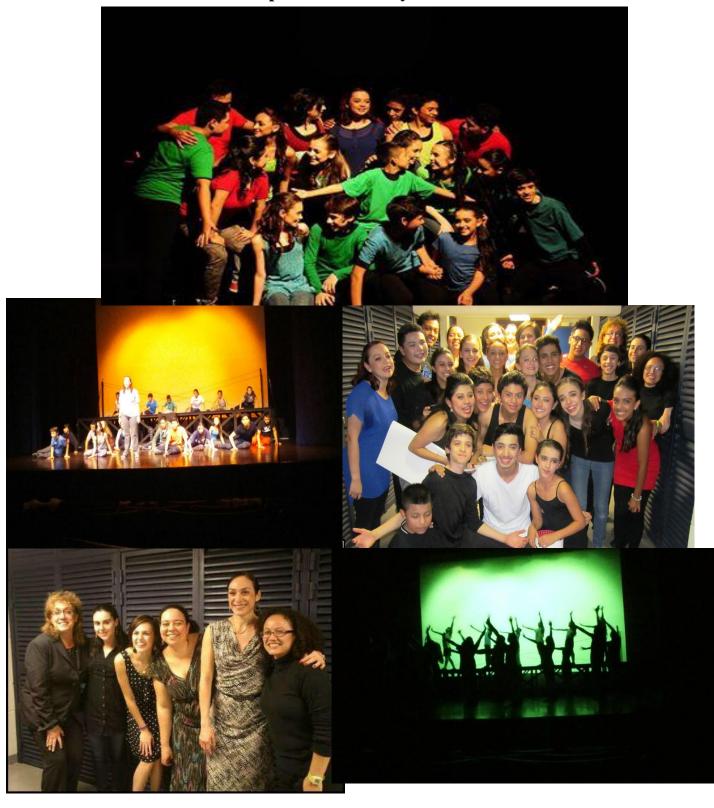

Pictures from The Passport to Broadway Brazil 2011 Final Performance Taken by: Xanthe Elbrick

Pictures from The **Passport to Broadway Program Brazil 2011 Final Performance** *Taken by: Xanthe Elbrick* 