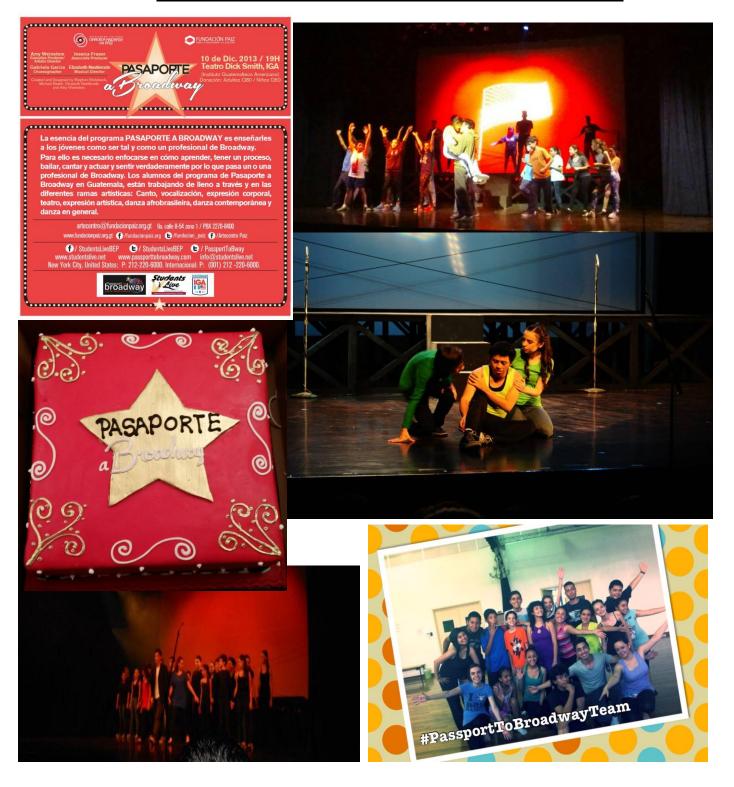

South Korean Students with Sarah Daniels, StudentsLive Teaching Artist

Students interact with William Ivey Long, Tony Award Winning Costume Designer and Constantine Maroulis, Tony Nominated Actor

**Guatemala Passport to Broadway Pictures December 2013** 

## **Guatemala Passport to Broadway Pictures December 2013**

Guatemala Passport to Broadway Pictures December 2013