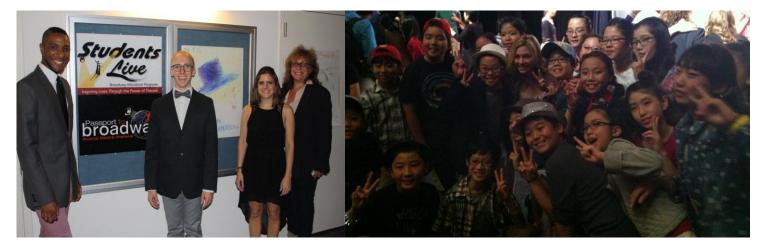

## South Korea Passport to Broadway Program Summer 2013 Final Performance

Photos by Sam Morris PR

South Korean Students with Chaperones and Creative Team

Passport to Broadway Creative Team Cornelius Bethea, Michael Baxter, Geraldine Boyer-Cussac and Amy Weinstein

South Korean Students with Sarah Daniels, StudentsLive Teaching Artist

Students interact with William Ivey Long, Tony Award Winning Costume Designer and Constantine Maroulis, Tony Nominated Actor

**Guatemala Passport to Broadway Pictures December 2013** 